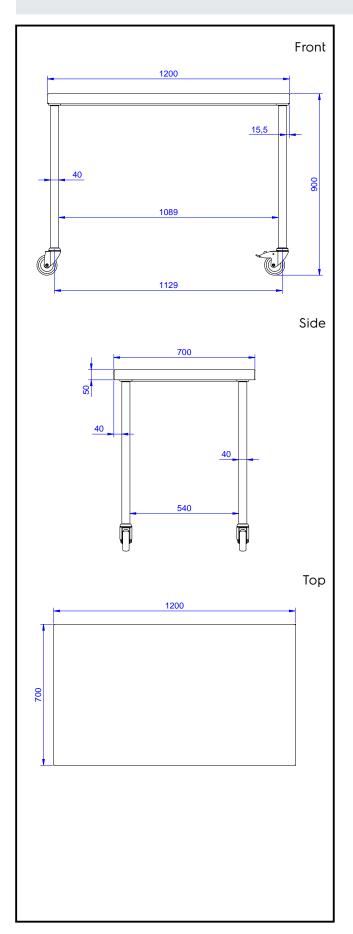

## **Key Information:**

Drawer combinations - No. 400 mm drawers

133065 (TG1200ENR) Drawer combinations -3 No.600 mm drawers Drawer combinations - No. 400 + 600 mm drawers

External dimensions,

Width: 1200 mm

External dimensions,

700 mm Depth:

External dimensions,

900 mm Height: Worktop thickness: 50 mm Net weight: 40 kg