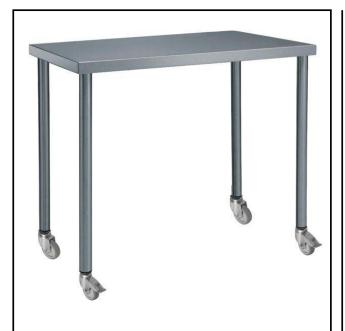

## Premium Preparation 1200 mm Work Table on Wheels

| ITEM #  |  |  |
|---------|--|--|
| MODEL # |  |  |
| NAME #  |  |  |
| SIS #   |  |  |
|         |  |  |
| AIA#    |  |  |

133065 (TG1200ENR)

Work Table on wheels, 1200mm (H=900)

#### Item No.

The 50mm high worktop in 304 AISI stainless steel, 1,5mm in thickness, has anti-drip edges and welded corners. Under-top reinforcement bars in 304 AISI stainless steel. Round section legs and feet in 304 AISI stainless steel, 50mm in diameter. Mounted on wheels.

#### **Main Features**

- The high of the table is 900mm with the wheels for a perfect alignment with all other units and for easy movement of pots and pans through the equipments in the kitchen.
- Sturdiness, stability and reliability of table accurately tested.
- Mounted on 4 swiveling castors, 2 with brakes.

#### Construction

- Worktop with 50 mm high profile, in s/s Scotch Brite finishing, 15/10 in thickness with anti-drip edges and welded corners.
- Wide range of taps are available to suit every need.
- 100 mm upstand with 10 mm radioused corner and 13 mm deep, designed to be used against a wall.
- Heavy duty construction entirely in AISI 304 stainless steel to offer maximum durability.